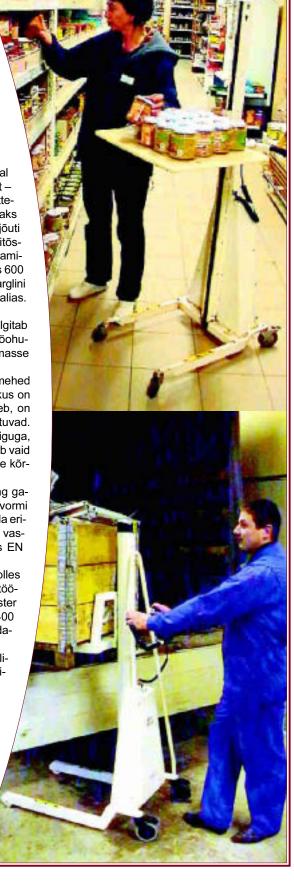

## Minitõstuk alati õigel kõrgusel

1991. aastal tegevust alustanud OÜ Marglin hakkas 1993. aastal koostöös rootslastega tootma tol ajal üsna innovaatilist kaubaartiklit – minitõstukeid. Marglini juhatuse esimehe Tõnu Halliku sõnul otsiti ettevõtte asutamise algusest kaubanišši, mis oleks ühtviisi hästi kaubaks läinud nii Eestis kui ka mujal maailmas ning tänu Rootsi partneritele jõuti üsna juhuslikult minitõstukiteni. Ja kuigi idee tuli rootslastelt, on minitõstuki konstruktsiooniline osa välja töötatud Marglini poolt. Algselt peamiselt Rootsi turule orienteeritud Marglin toodab tänasel päeval umbes 600 tõstukit aastas, millest enamik läheb ekspordiks üle kogu maailma. Marglini toodangut võib leida nii Inglismaal, USAs, Argentiinas kui ka Austraalias.

Võimalikku huvi kasvu minitransportvahendite vastu Eestis selgitab Tõnu Hallik tööandjate suureneva teadlikkusega Euroopa Liidu tööohutusseadustest ning soovist investeerida kiiremasse ja kvaliteetsemasse töökeskkonda.

Mitmekülgse kasutusalaga väiketõstukid on asendamatud abimehed nii kauplustes, apteekides, suurköökides, kontorites kui ka mujal, kus on vaja igapäevaselt tõsta 60–200kiloseid esemeid. Nagu nimigi ütleb, on minitõstuki eelised seal, kus klassikalised tõstukid liiga suureks osutuvad. Pulbervärvitud tõstukit on väga lihtne kasutada, see on vaikse käiguga, sisseehitatud hooldevaba aku ja täisautomaatse akulaadijaga. Piisab vaid nupulevajutusest ja kaup jõuab ilma vähimagi pingutuseta vajalikule kõrgusele.

Tõstukit valides tuleb arvestada tõstetavate esemete kaalu ning gabariite, et nad ei ületaks maksimaalset tõstevõimet ega tõsteplatvormi mõõtmeid. Marglin valmistab minitõstukeid vastavalt tellija kasutusala eripäradele, erineva laiuse-, tõstekõrguse- ja tööagregaadiga. Tooted vastavad kõikidele tõstukitele esitatavatele ohutusnõuetele Euroopas EN 1757.