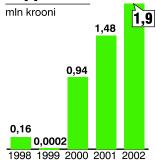

## Gasellide elujõud püsib

Esmakordselt lasi Äripäev justiitsministeeriumi registrikeskusel teha analüüsi selle kohta, mis on saanud eelmistel aastatel kiiresti arenevate ettevõtete hulka jõudnud firmadest. Selgus, et gasellettevõtted on elujõulised ka pärast kiire arengu etappi. Pankroti tõttu on praeguseks tegevuse lõpetanud vaid viis firmat. Analüüs on tehtud 1999. aasta kohta, kui Eestis oli 667 gasellettevõtet, ja 2000. aasta kohta, kui kiiresti arenevaid ettevõtteid oli 976.