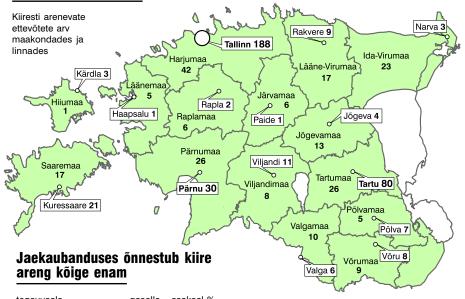

Geograafiliselt asub endiselt keskmine gasellettevõte Harju, Tartu või Pärnu maakonnas.

Suure hüppe on aga teinud Jõgeva maakond, mis eelmisel aastal jagas kiiresti arenevate ettevõtete hulgalt Hiiu

## Suurlinnade lähedus tekitab enim gasellettevõtteid

| tegevusala                  | gaselle           | osakaal % |
|-----------------------------|-------------------|-----------|
| kaubandus                   | 60<br>us 52<br>35 | 37,59     |
| transport                   | 42.               | 7,14      |
| • põllumajandus             | 33 .              | 5,61      |
| • ehitus ja eritööd         | 32.               | 5,44      |
| · ehitusmaterjalide tootmi  | ne 21 .           | 3,57      |
| mööblitööstus               | 16.               | 2,72      |
| · masina- ja metallitööstus | s 15.             | 2,55      |
| toiduainetööstus            | 15.               | 2,55      |
| • metsamajandus             | 13.               | 2,21      |
| • puidutöötlemine           | 9.                | 1,53      |
| infotehnoloogia             | 8                 | 1,36      |
| • turism                    |                   |           |
|                             | _                 |           |

| kokku                                         | 588   | 100   |
|-----------------------------------------------|-------|-------|
| muu tegevus                                   | 132   | 22,45 |
| trükitööstus                                  |       |       |
| ekspedeerimine                                |       |       |
| rõivatööstus                                  | 7     | 1,19  |
| • kinnisvara                                  | 7     | 1,19  |
| • turism                                      | 8     | 1,36  |
| • infotehnoloogia                             | 8     | 1,36  |
| • puidutöötlemine                             | 9     | 1,53  |
| • metsamajandus                               | 13    | 2,21  |
| toiduainetööstus                              | 15    | 2,55  |
| · masina- ja metallitööstus                   | 15    | 2,55  |
| • mööblitööstus                               | 16    | 2,72  |
| <ul> <li>ehitusmaterjalide tootmir</li> </ul> | ne 21 | 3,57  |
|                                               |       |       |

Allikas: Äripäev

maakonnaga viimast kohta. Tänavu on Jõgeva maakond tõusnud seitse kohta. Paraku on keeruline põhjendada ühe või teise Eesti piirkonna tõusu või langust. Näiteks ei julge Tiit Nigul teha järeldusi piirkonnas muutunud laenude hulga järgi, sest juba kas või ühe ettevõtte võetud laen või liising võib oluliselt mõjutada laenumahtude suurenemist maakonnas, samas ei anna see aga piisavat alust väita, et piirkonna ettevõtluse areng on muutunud aktiivsemaks, või vastupidi.